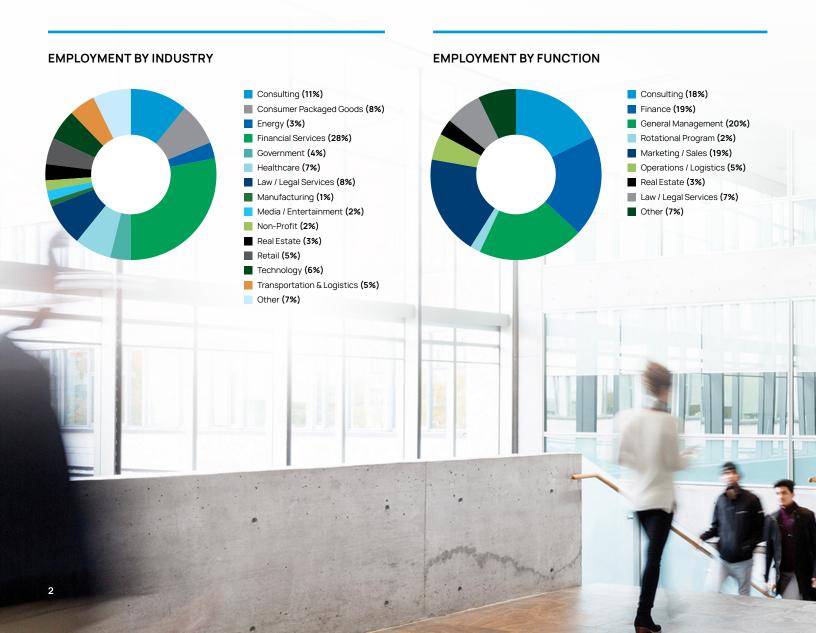

# Compensation by Function

### FUNCTION SALARY (\$)

|                        | Average    | Minimum   | Maximum    | Median    |
|------------------------|------------|-----------|------------|-----------|
| Consulting             | 87,584.59  | 48,392.44 | 125,500.00 | 85,000.00 |
| Finance                | 85,389.58  | 64,567.55 | 135,000.00 | 76,064.24 |
| General Management     | 113,292.57 | 72,302.58 | 200,000.00 | 90,000.00 |
| Law / Legal Services   | 70,531.90  | 66,990.55 | 72,302.58  | 72,302.58 |
| Marketing / Sales      | 81,338.44  | 55,000.00 | 170,000.00 | 66,215.91 |
| Operations / Logistics | 115,911.37 | 66,400.33 | 192,800.00 | 88,533.77 |
| Rotational Program     | 97,000.00  | 92,000.00 | 102,000.00 | 97,000.00 |

Note: In accordance with MBA CSEA guidelines, salaries are not published for functions with fewer than 3 data points.

# Compensation by Industry

INDUSTRY SALARY (\$)

|                            | Average    | Minimum   | Maximum    | Median    |
|----------------------------|------------|-----------|------------|-----------|
| Consulting                 | 84,507.05  | 48,392.44 | 110,000.00 | 79,311.50 |
| Consumer Packaged Goods    | 81,155.63  | 59,022.52 | 94,600.00  | 85,500.00 |
| Financial Services         | 98,365.70  | 64,567.55 | 200,000.00 | 78,865.55 |
| Healthcare                 | 96,121.52  | 73,573.23 | 140,000.00 | 74,791.32 |
| Law / Legal Services       | 70,531.90  | 66,990.55 | 72,302.58  | 69,646.57 |
| Transportation & Logistics | 102,818.40 | 55,179.92 | 168,066.60 | 85,208.60 |