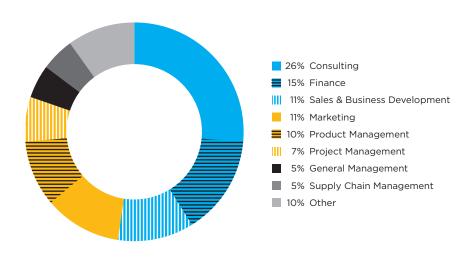

#### Graduates accepted jobs in the following functions:

According to the QS Global MBA Ranking 2023, the estimated 10-year ROI level of HHL alumni is \$ 470,760 with an estimated payback period of 34 months. With this result HHL performed within the top 6% globally.