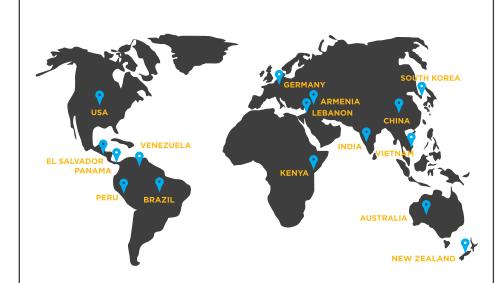

# Background of students who graduated in 2021 & 2022

Average age: 31 years

Average work experience: 6.5 years

Percentage female students: 44 %

International students: 97 %

Nationalities represented: