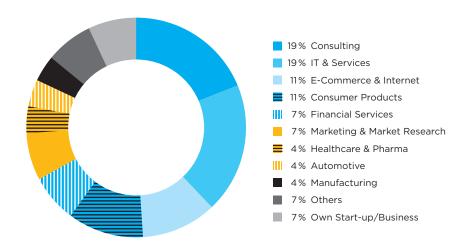

excursions
- \_ Recruiting workshops
- \_ Student consulting projects

# Background of students who graduated in 2021 & 2022

Average age: 31 years

Average work experience: 6.5 years

Percentage female students: 44 %

International students: 97 %

Nationalities represented:



## **Employment Statistics Full-time MBA Program**

92%
Employment rate 3 months after graduating

97%

Launch their post-MBA careers in Germany

Salary after Graduation

- **EUR 65,735** Average salary
- → 168% Average increase
- 12% Lowest increase
- 400 % Highest increase

The average salary in Germany for individuals with 6-10 years of work experience is EUR 49,333. The average salary for a consultant is EUR 56,160\*.

\* StepStone Gehaltsreport 2022

#### Most recent full-time MBA placement results by branch:



#### **Professional Internships**

62% of students undertook professional internships as a door opener to a career in Germany, e.g. at:

2b AHEAD ThinkTank, ABN
AMRO Bank, Allianz, BASF,
BearingPoint, BMW, CEPRES,
Claas, Daimler Truck, Delivery
Hero, Deloitte, DHL, Dr. Oetker,
FlixBus, Forto, FREE NOW,
Henkel, Kiez Digital, KPMG,
LGT Capital Partners, Logitech,
Metalshub, Mister Spex, NAX
Group, Porsche, PwC, Research
& Consulting Group, RWE,
Sanofi, SAP, Siemens, Siemens
Healthineers, smart Europe,
Solaris, UniCredit, Yttrium

# Examples of recruiting employers over the last three years:

Accenture HelloFresh E.ON **Mister Spex** Hyundai **Beiersdorf** Dr. Oetker SAP Logitech Henkel Roland Berger Bain & Compayn Delivery Hero **KPMG** DHL Roche Deloitte **Rhenus Logistics McKinsey** Siem