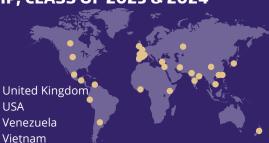

## **COUNTRIES OF CITIZENSHIP, CLASS OF 2023 & 2024**

Argentina Austria Bangladesh Iran Canada China El Salvador

Germany

Ghana

India Israel lapan Kazakhstan Switzerland

Kenya

Mexico

Hong Kong Netherlands New Zealand **Pakistan** Peru Spain

Taiwan

Turkey

USA Venezuela

2022-2023 FULL-TIME TUITION AND FEES (PER YEAR)

Washington State residents

\$38,445

Non-residents and international students

\$56,127