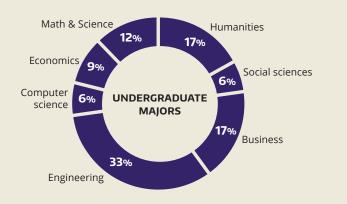

#### STUDENT PROFILE

126

Entering class size

710

Median GMAT

160

Median GRE Verbal

160

Median GRE Quant

Average age

6

Average years of work experience

9% Veterans 3.47

Median undergraduate GPA

660-740

Mid 80th range

154-168

Mid 80th Range GRE Verbal

154-166

Mid 80th Range GRE Quant

36%

Students of color

20%

Historically underrepresented students of color

40% 60%

**WA State** 20%

International