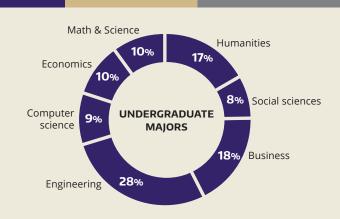

### **CLASS OF 2024**

#### STUDENT PROFILE

96

Entering class size

710

Median GMAT

160

Median GRE Verbal

160

Median GRE Quant

Average age

6

Average years of work experience

9% Veterans 3.35

Median undergraduate GPA

660-740

Mid 80th range

151-164

Mid 80th Range GRE Verbal

155-166

Mid 80th Range GRE Quant

40%

Students of color

**13**%

Historically underrepresented students of color

42%

58%

**WA State** 19%