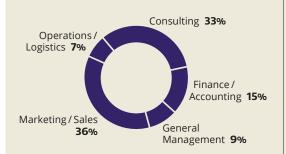

### **SALARY BREAKOUT (BASE SALARY)**

| Function               | Average   |
|------------------------|-----------|
| Consulting             | \$165,017 |
| Finance / Accounting   | \$133,585 |
| General Management     | \$138,800 |
| Marketing / Sales      | \$141,063 |
| Operations / Logistics | \$137,552 |