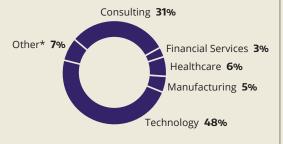

### **SALARY BREAKOUT (BASE SALARY)**

| Function               | Average   |
|------------------------|-----------|
| Consulting             | \$165,017 |
| Finance / Accounting   | \$133,585 |
| General Management     | \$138,800 |
| Marketing / Sales      | \$141,063 |
| Operations / Logistics | \$137,552 |

| Industry           | Average   |
|--------------------|-----------|
| Consulting         | \$165,017 |
| Financial Services | \$153,333 |
| Healthcare         | \$117,800 |
| Manufacturing      | \$118,000 |
| Technology         | \$140.354 |

\*Includes CPG, Retail, Media, Real Estate, Transportation/Logistics, Non-profit